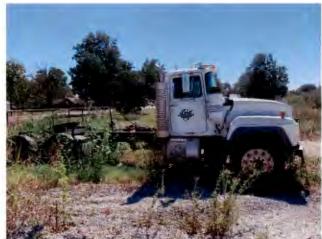

## 2000 Mack Truck

# Minimum Bid \$2,000.00

#### **VEHICLE SOLD AS-IS - DOES NOT RUN**

VIN: 1M2P267C81M058102

Mileage: Approx 493,805

Location of Vehicle: Leon County Precinct 2 Maintenance Facility

119 West Front

Oakwood, TX 75855

Vehicle can be viewed Monday-Thursday between 7:00-4:00