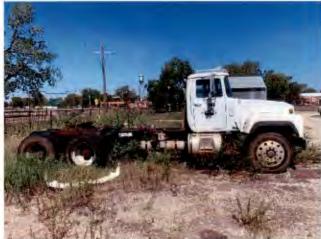

## 2000 Mack Truck

# Minimum Bid \$2,000.00

#### **VEHICLE SOLD AS-IS - DOES NOT RUN**

VIN: 1M2P267C81M058102

Mileage: Approx 493,805

Location of Vehicle: Leon County Precinct 2 Maintenance Facility

119 West Front

Oakwood, TX 75855

Vehicle can be viewed Monday-Thursday between 7:00-4:00