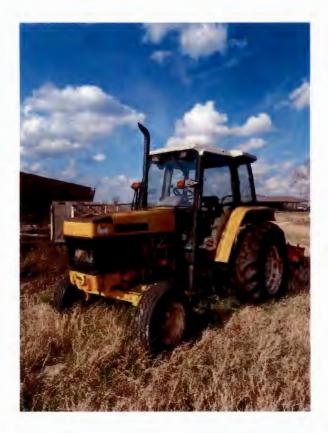

### John Deere 7220 Tractor & Sabre Mower

## Minimum Bid \$7,000.00

**VEHICLE SOLD AS-IS** 

Tractor S/N: RW7220R062373

Sabre Mower S/N: SBR-1638

Location of Vehicle: Leon County Precinct 2 Maintenance Facility

119 West Front

Oakwood, TX 75855

Vehicle can be viewed Monday-Thursday between 7:00-4:00