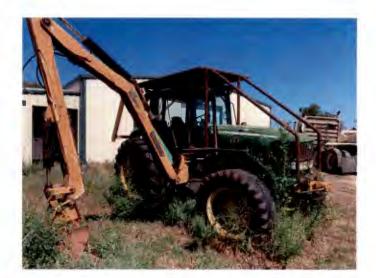

### John Deere 7220 Tractor & Sabre Mower

## Minimum Bid \$7,000.00

**VEHICLE SOLD AS-IS** 

Tractor S/N: RW7220R062373

Sabre Mower S/N: SBR-1638

Location of Vehicle: Leon County Precinct 2 Maintenance Facility

119 West Front

Oakwood, TX 75855

Vehicle can be viewed Monday-Thursday between 7:00-4:00