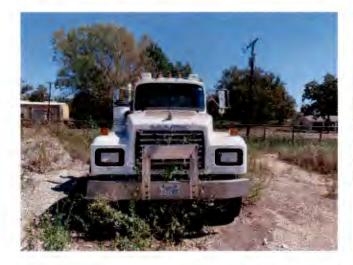

## 2000 Mack Truck

# Minimum Bid \$2,000.00

#### **VEHICLE SOLD AS-IS - DOES NOT RUN**

VIN: 1M2P267C81M058102

Mileage: Approx 493,805

Location of Vehicle: Leon County Precinct 2 Maintenance Facility

119 West Front

Oakwood, TX 75855

Vehicle can be viewed Monday-Thursday between 7:00-4:00