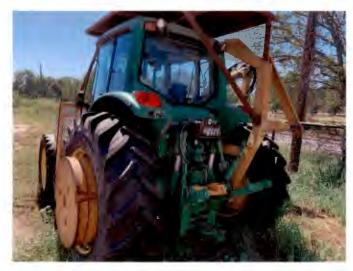

### John Deere 7220 Tractor & Sabre Mower

## Minimum Bid \$7,000.00

**VEHICLE SOLD AS-IS** 

Tractor S/N: RW7220R062373

Sabre Mower S/N: SBR-1638

Location of Vehicle: Leon County Precinct 2 Maintenance Facility

119 West Front

Oakwood, TX 75855

Vehicle can be viewed Monday-Thursday between 7:00-4:00