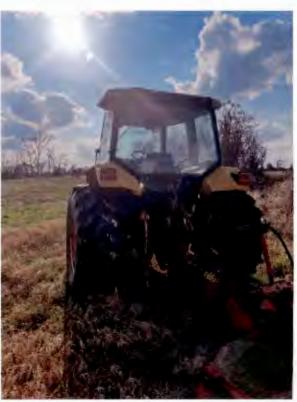

### John Deere 7220 Tractor & Sabre Mower

## Minimum Bid \$7,000.00

**VEHICLE SOLD AS-IS** 

Tractor S/N: RW7220R062373

Sabre Mower S/N: SBR-1638

Location of Vehicle: Leon County Precinct 2 Maintenance Facility

119 West Front

Oakwood, TX 75855

Vehicle can be viewed Monday-Thursday between 7:00-4:00