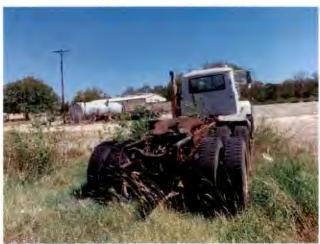

## 2000 Mack Truck

# Minimum Bid \$2,000.00

#### **VEHICLE SOLD AS-IS - DOES NOT RUN**

VIN: 1M2P267C81M058102

Mileage: Approx 493,805

Location of Vehicle: Leon County Precinct 2 Maintenance Facility

119 West Front

Oakwood, TX 75855

Vehicle can be viewed Monday-Thursday between 7:00-4:00