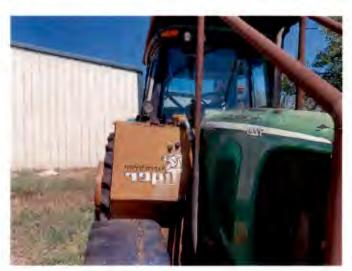

### John Deere 7220 Tractor & Sabre Mower

## Minimum Bid \$7,000.00

**VEHICLE SOLD AS-IS** 

Tractor S/N: RW7220R062373

Sabre Mower S/N: SBR-1638

Location of Vehicle: Leon County Precinct 2 Maintenance Facility

119 West Front

Oakwood, TX 75855

Vehicle can be viewed Monday-Thursday between 7:00-4:00