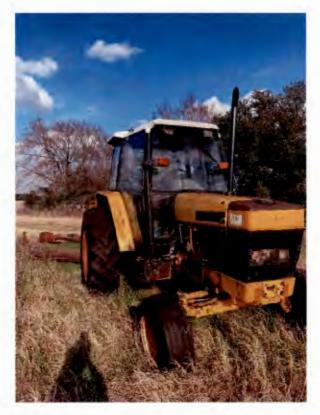

### John Deere 7220 Tractor & Sabre Mower

## Minimum Bid \$7,000.00

**VEHICLE SOLD AS-IS** 

Tractor S/N: RW7220R062373

Sabre Mower S/N: SBR-1638

Location of Vehicle: Leon County Precinct 2 Maintenance Facility

119 West Front

Oakwood, TX 75855

Vehicle can be viewed Monday-Thursday between 7:00-4:00