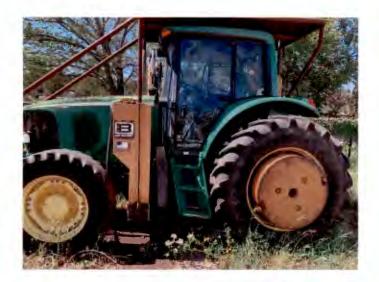

### John Deere 7220 Tractor & Sabre Mower

## Minimum Bid \$7,000.00

**VEHICLE SOLD AS-IS** 

Tractor S/N: RW7220R062373

Sabre Mower S/N: SBR-1638

Location of Vehicle: Leon County Precinct 2 Maintenance Facility

119 West Front

Oakwood, TX 75855

Vehicle can be viewed Monday-Thursday between 7:00-4:00